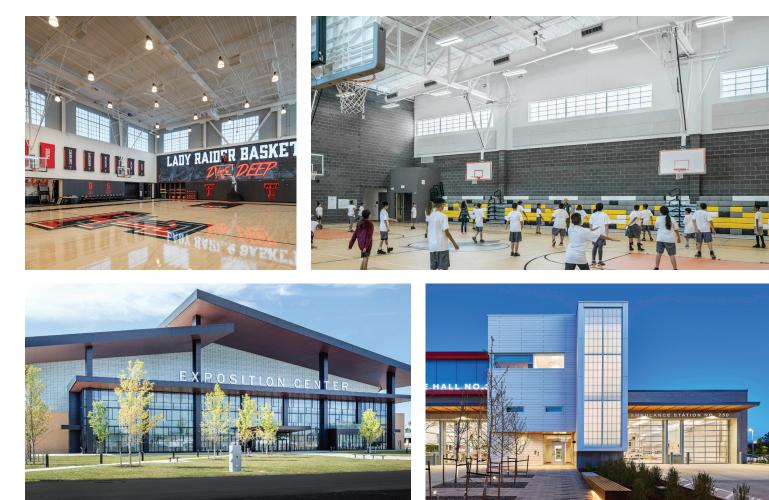

### UniGrid™

Formerly Guardian 275® from Major Industries, Inc.

From new construction to retrofit applications, UniGrid<sup>™</sup> fiberglass reinforced polymer (FRP) panel wall systems (formerly Guardian 275<sup>®</sup> from Major Industries, Inc.) are a dependable and cost-effective way to bring glare-free natural light into any space. They're engineered and built to be long-lasting, lightweight, structurally strong and to provide great thermal performance.

UniGrid<sup>™</sup> wall systems help eliminate UV damage to interiors, can assist in reducing HVAC loads, and provide energy savings by reducing the need for continuous artificial lighting. UniGrid<sup>™</sup> wall systems can also eliminate the need for costly interior or exterior shading devices as they diffuse direct sunlight throughout a space. They are designed for rapid and secure installation, with standard fastener covers for a clean look, and their combination of EPDM gasketing and integral guttering provide worry-free performance.

### **Product Highlights**

- Framing is designed for rapid and secure installation, keeping panels in place without visible fasteners
- Standard 2-3/4" panels are available up to 5' x 20' (1" and 4" panels also available)
- A variety of grid sizes and patterns are available (see inside back cover for illustration), including Verti-Lite<sup>™</sup> that has a similar look to channel glass
- Insulation and thermal breaks available
- Built-in moisture management
- Mixed glazed systems available combining translucent panels with operable or fixed windows
- Industry-best fiberglass face sheet warranties 25 year fiberbloom and up to 20 year color change
- Translucent Adapter Panel<sup>™</sup> (TAP) converts 2.75" panels into standard 1" framing for retrofit applications
- Hurricane and blast protection configurations available