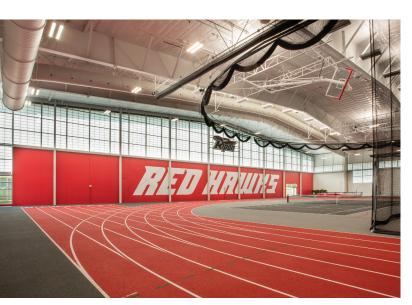

#### Create a Unique Look with Nighttime Illumination

No special lighting necessary (though you can experiment all you want!). The night sky becomes the perfect backdrop for the soft, illuminated glow of a back-lit panel. This distinctive design element allows for the highlighting of logos or signage and adds unique visual impact.

#### Spectra-Grid<sup>™</sup> Colored Insulation

Our translucent insulation can be custom-colored to create dynamic visual impact or subtle, understated tones. It's the perfect low-cost color solution for church designs that need an inexpensive stained glass look, restaurant plans that include corporate logo colors or learning facilities that need the excitement of school colors!