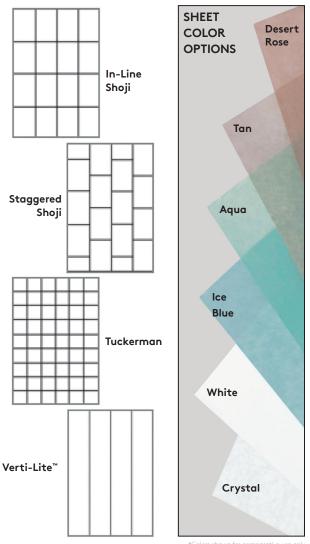

### **Product Highlights**

- Framing is designed for rapid and secure installation, keeping panels in place without visible fasteners
- Standard 2-3/4" panels are available up to 5' x 20' (1" and 4" panels also available)
- A variety of grid sizes and patterns are available (see inside back cover for illustration), including Verti-Lite<sup>™</sup> that has a similar look to channel glass
- Insulation and thermal breaks available
- Built-in moisture management
- Mixed glazed systems available combining translucent panels with operable or fixed windows
- Industry-best fiberglass face sheet warranties 25 year fiberbloom and up to 20 year color change
- Translucent Adapter Panel<sup>™</sup> (TAP) converts 2.75" panels into standard 1" framing for retrofit applications
- Hurricane and blast protection configurations available

- Ultimate Series™ face sheets developed for long life and durability
- Large glazing panels are lightweight and easy to install
- Excellent solar heat gain performance
- Multiple color options including aqua, ice blue, desert rose and custom color matching (contact us for availability)
- Snap caps and fastener covers provide a fastener free look and a clean exterior aesthetic
- Long panel capabilities up to 20'
- Thermally broken panel and framing option
- Colored insulation option for a stained glass-like look

and may differ slightly from actual product Contact us for sheet color samples

#### **Custom Grid Patterns**

UniGrid<sup>™</sup> systems feature panels with an internal grid core, but beyond our standard options (shoji, staggered shoji and tuckerman), we offer the flexibility of custom grid patterns to allow you to create a unique and eye-catching look. Contact us with your design ideas and we'll work with you to create a pattern that fits your needs and the structural requirements of the system.