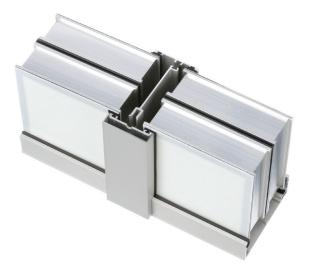

#### Sandwich Panel System Benefits

UniGrid<sup>™</sup> systems are made up of two FRP face sheets supported by an internal aluminum grid core, The sheets provide light control and durability, while the interior grid provides support for the panels and adds to the overall system strength. With individual glazing panels up to 5 feet wide and 20 feet long (depending on load requirements), UniGrid<sup>™</sup> panels can reduce the amount of support needed, as well as points where air and water might penetrate. The area within the panels can also be filled with insulation for enhanced thermal performance.

- Ultimate Series™ face sheets developed for long life and durability
- Large glazing panels are lightweight and easy to install
- Excellent solar heat gain performance
- Multiple color options including aqua, ice blue, desert rose and custom color matching (contact us for availability)
- Snap caps and fastener covers provide a fastener free look and a clean exterior aesthetic
- Long panel capabilities up to 20'
- Thermally broken panel and framing option
- Colored insulation option for a stained glass-like look