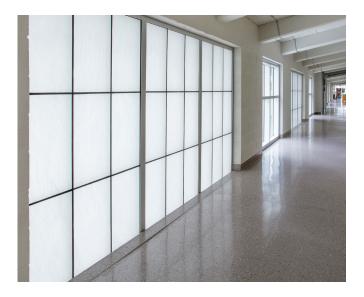

### UniGrid™

Formerly Guardian 275® from Major Industries, Inc.

From new construction to retrofit applications, UniGrid<sup>™</sup> fiberglass reinforced polymer (FRP) panel wall systems (formerly Guardian 275<sup>®</sup> from Major Industries, Inc.) are a dependable and cost-effective way to bring glare-free natural light into any space. They're engineered and built to be long-lasting, lightweight, structurally strong and to provide great thermal performance.

UniGrid<sup>™</sup> wall systems help eliminate UV damage to interiors, can assist in reducing HVAC loads, and provide energy savings by reducing the need for continuous artificial lighting. UniGrid<sup>™</sup> wall systems can also eliminate the need for costly interior or exterior shading devices as they diffuse direct sunlight throughout a space. They are designed for rapid and secure installation, with standard fastener covers for a clean look, and their combination of EPDM gasketing and integral guttering provide worry-free performance.

UniGrid™ Translucent Panel Wall Systems