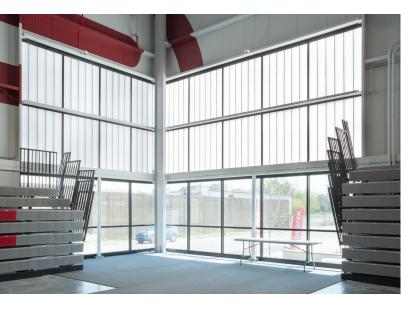

### UniGrid™

Formerly Guardian 275® from Major Industries, Inc.

From new construction to retrofit applications, UniGrid<sup>™</sup> fiberglass reinforced polymer (FRP) panel wall systems (formerly Guardian 275<sup>®</sup> from Major Industries, Inc.) are a dependable and cost-effective way to bring glare-free natural light into any space. They're engineered and built to be long-lasting, lightweight, structurally strong and to provide great thermal performance.

UniGrid<sup>™</sup> wall systems help eliminate UV damage to interiors, can assist in reducing HVAC loads, and provide energy savings by reducing the need for continuous artificial lighting. UniGrid<sup>™</sup> wall systems can also eliminate the need for costly interior or exterior shading devices as they diffuse direct sunlight throughout a space. They are designed for rapid and secure installation, with standard fastener covers for a clean look, and their combination of EPDM gasketing and integral guttering provide worry-free performance.

### **Product Highlights**

- Framing is designed for rapid and secure installation, keeping panels in place without visible fasteners
- Standard 2-3/4" panels are available up to 5' x 20' (1" and 4" panels also available)
- A variety of grid sizes and patterns are available (see inside back cover for illustration), including Verti-Lite<sup>™</sup> that has a similar look to channel glass
- Insulation and thermal breaks available
- Built-in moisture management
- Mixed glazed systems available combining translucent panels with operable or fixed windows
- Industry-best fiberglass face sheet warranties 25 year fiberbloom and up to 20 year color change
- Translucent Adapter Panel<sup>™</sup> (TAP) converts 2.75" panels into standard 1" framing for retrofit applications
- Hurricane and blast protection configurations available