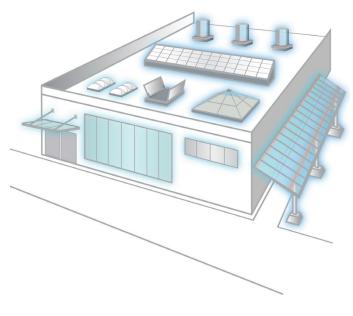

Our expansive line-up of daylighting and natural ventilation solutions - from custom skylights and wall systems to tubular daylighting devices to canopies and small unit skylights - means that we can provide you with a system that fits your project's specific needs.

### UniGrid™

Formerly Guardian 275® from Major Industries, Inc.

From new construction to retrofit applications, UniGrid<sup>™</sup> fiberglass reinforced polymer (FRP) panel wall systems (formerly Guardian 275<sup>®</sup> from Major Industries, Inc.) are a dependable and cost-effective way to bring glare-free natural light into any space. They're engineered and built to be long-lasting, lightweight, structurally strong and to provide great thermal performance.

### Systems for Nearly Any Daylighting Challenge

UniGrid<sup>™</sup> is available in a variety of specialty configurations, and can be custom-made to conquer whatever challenges your next project might bring. From our vast array of color and finish options to removable systems and integrated operable windows, our ability to flex with your design needs is just one of the many reasons to choose a UniGrid<sup>™</sup> system for your next project. From blast and hurricane protection to mixed glazed systems that allow for views to the outdoors and ventilation control, we have the systems that meet your building's performance needs.