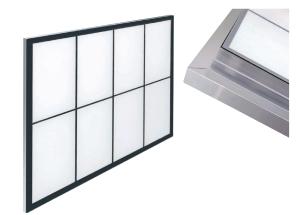

### **Product Highlights**

- Framing is designed for rapid and secure installation, keeping panels in place without visible fasteners
- Standard 2-3/4" panels are available up to 5' x 20' (1" and 4" panels also available)
- A variety of grid sizes and patterns are available (see inside back cover for illustration), including Verti-Lite<sup>™</sup> that has a similar look to channel glass
- Insulation and thermal breaks available
- Built-in moisture management
- Mixed glazed systems available combining translucent panels with operable or fixed windows
- Industry-best fiberglass face sheet warranties 25 year fiberbloom and up to 20 year color change
- Translucent Adapter Panel<sup>™</sup> (TAP) converts 2.75" panels into standard 1" framing for retrofit applications
- Hurricane and blast protection configurations available

#### **Custom Grid Patterns**

UniGrid<sup>™</sup> systems feature panels with an internal grid core, but beyond our standard options (shoji, staggered shoji and tuckerman), we offer the flexibility of custom grid patterns to allow you to create a unique and eye-catching look. Contact us with your design ideas and we'll work with you to create a pattern that fits your needs and the structural requirements of the system.