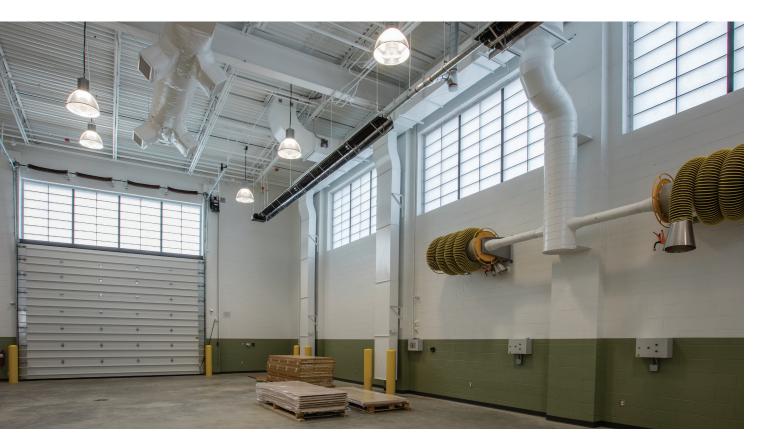

### UniGrid™

Formerly Guardian 275® from Major Industries, Inc.

From new construction to retrofit applications, UniGrid<sup>™</sup> fiberglass reinforced polymer (FRP) panel wall systems (formerly Guardian 275<sup>®</sup> from Major Industries, Inc.) are a dependable and cost-effective way to bring glare-free natural light into any space. They're engineered and built to be long-lasting, lightweight, structurally strong and to provide great thermal performance.

UniGrid<sup>™</sup> wall systems help eliminate UV damage to interiors, can assist in reducing HVAC loads, and provide energy savings by reducing the need for continuous artificial lighting. UniGrid<sup>™</sup> wall systems can also eliminate the need for costly interior or exterior shading devices as they diffuse direct sunlight throughout a space. They are designed for rapid and secure installation, with standard fastener covers for a clean look, and their combination of EPDM gasketing and integral guttering provide worry-free performance.

#### Sandwich Panel System Benefits

UniGrid<sup>™</sup> systems are made up of two FRP face sheets supported by an internal aluminum grid core, The sheets provide light control and durability, while the interior grid provides support for the panels and adds to the overall system strength. With individual glazing panels up to 5 feet wide and 20 feet long (depending on load requirements), UniGrid<sup>™</sup> panels can reduce the amount of support needed, as well as points where air and water might penetrate. The area within the panels can also be filled with insulation for enhanced thermal performance.