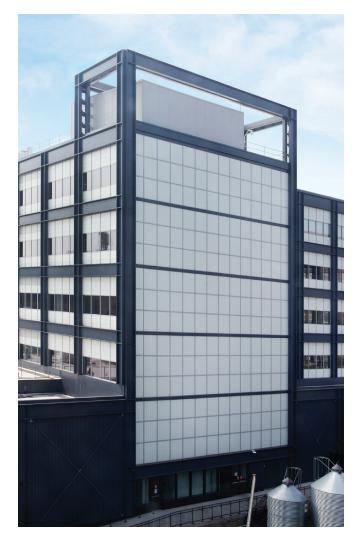

### UniGrid™

Formerly Guardian 275® from Major Industries, Inc.

From new construction to retrofit applications, UniGrid<sup>™</sup> fiberglass reinforced polymer (FRP) panel wall systems (formerly Guardian 275<sup>®</sup> from Major Industries, Inc.) are a dependable and cost-effective way to bring glare-free natural light into any space. They're engineered and built to be long-lasting, lightweight, structurally strong and to provide great thermal performance.

UniGrid™ Translucent Panel Wall Systems

#### Sandwich Panel System Benefits

UniGrid<sup>™</sup> systems are made up of two FRP face sheets supported by an internal aluminum grid core, The sheets provide light control and durability, while the interior grid provides support for the panels and adds to the overall system strength. With individual glazing panels up to 5 feet wide and 20 feet long (depending on load requirements), UniGrid<sup>™</sup> panels can reduce the amount of support needed, as well as points where air and water might penetrate. The area within the panels can also be filled with insulation for enhanced thermal performance.