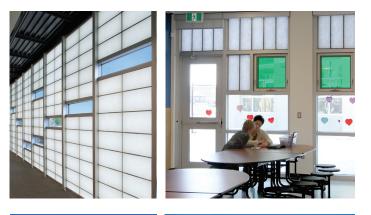

#### Create a Unique Look with Nighttime Illumination

No special lighting necessary (though you can experiment all you want!). The night sky becomes the perfect backdrop for the soft, illuminated glow of a back-lit panel. This distinctive design element allows for the highlighting of logos or signage and adds unique visual impact.

#### Spectra-Grid<sup>™</sup> Colored Insulation

Our translucent insulation can be custom-colored to create dynamic visual impact or subtle, understated tones. It's the perfect low-cost color solution for church designs that need an inexpensive stained glass look, restaurant plans that include corporate logo colors or learning facilities that need the excitement of school colors!