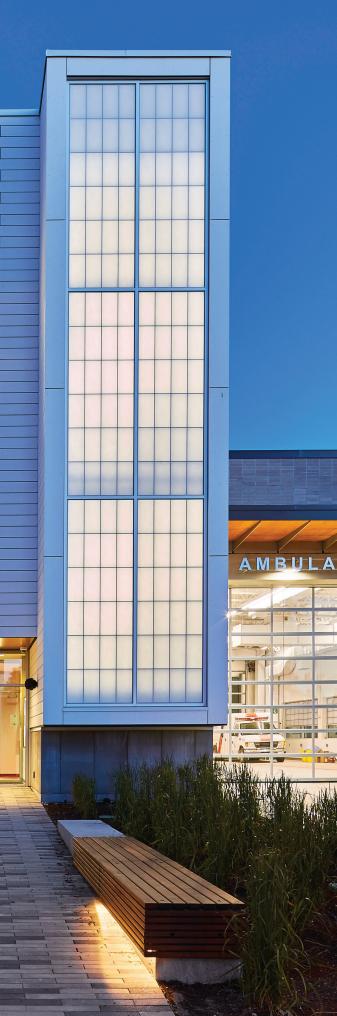

#### Create a Unique Look with Nighttime Illumination

No special lighting necessary (though you can experiment all you want!). The night sky becomes the perfect backdrop for the soft, illuminated glow of a back-lit panel. This distinctive design element allows for the highlighting of logos or signage and adds unique visual impact.