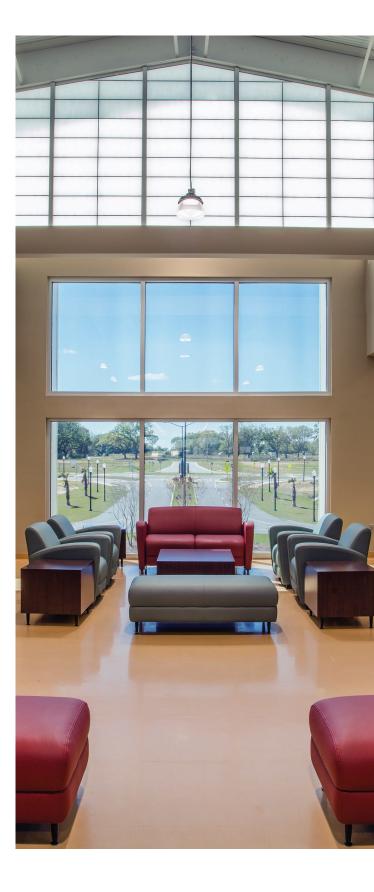

### UniGrid™

Formerly Guardian 275® from Major Industries, Inc.

From new construction to retrofit applications, UniGrid<sup>™</sup> fiberglass reinforced polymer (FRP) panel wall systems (formerly Guardian 275<sup>®</sup> from Major Industries, Inc.) are a dependable and cost-effective way to bring glare-free natural light into any space. They're engineered and built to be long-lasting, lightweight, structurally strong and to provide great thermal performance.

UniGrid<sup>™</sup> wall systems help eliminate UV damage to interiors, can assist in reducing HVAC loads, and provide energy savings by reducing the need for continuous artificial lighting. UniGrid<sup>™</sup> wall systems can also eliminate the need for costly interior or exterior shading devices as they diffuse direct sunlight throughout a space. They are designed for rapid and secure installation, with standard fastener covers for a clean look, and their combination of EPDM gasketing and integral guttering provide worry-free performance.