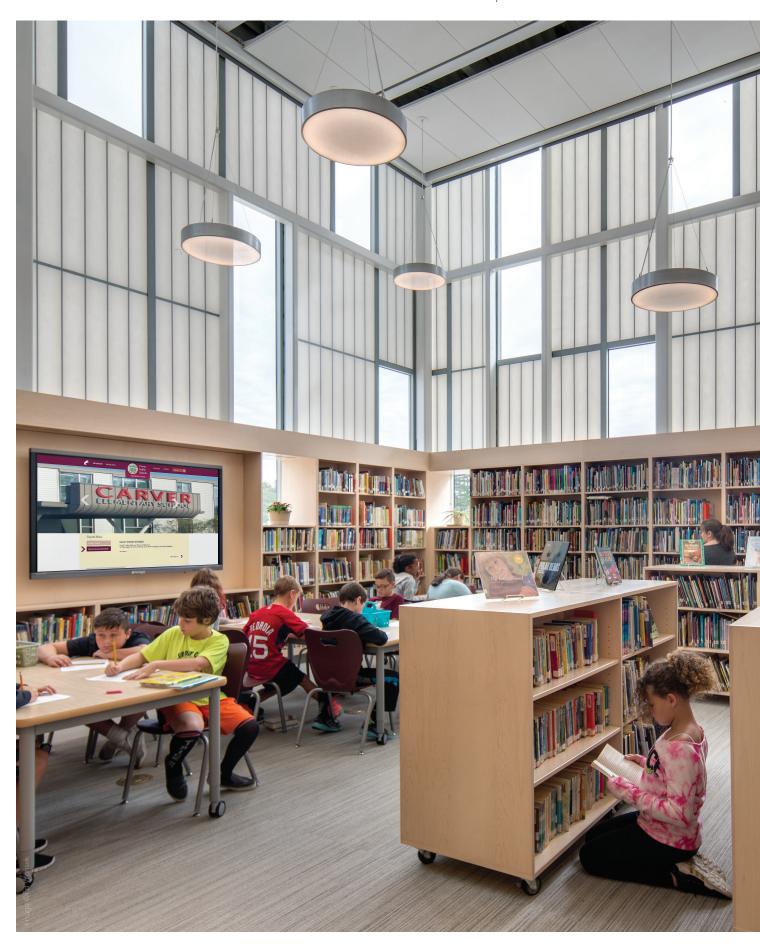

### UniGrid™

Formerly Guardian 275® from Major Industries, Inc.

From new construction to retrofit applications, UniGrid<sup>™</sup> fiberglass reinforced polymer (FRP) panel wall systems (formerly Guardian 275<sup>®</sup> from Major Industries, Inc.) are a dependable and cost-effective way to bring glare-free natural light into any space. They're engineered and built to be long-lasting, lightweight, structurally strong and to provide great thermal performance.

UniGrid<sup>™</sup> wall systems help eliminate UV damage to interiors, can assist in reducing HVAC loads, and provide energy savings by reducing the need for continuous artificial lighting. UniGrid<sup>™</sup> wall systems can also eliminate the need for costly interior or exterior shading devices as they diffuse direct sunlight throughout a space. They are designed for rapid and secure installation, with standard fastener covers for a clean look, and their combination of EPDM gasketing and integral guttering provide worry-free performance.

### **Product Highlights**

- Framing is designed for rapid and secure installation, keeping panels in place without visible fasteners
- Standard 2-3/4" panels are available up to 5' x 20' (1" and 4" panels also available)
- A variety of grid sizes and patterns are available (see inside back cover for illustration), including Verti-Lite<sup>™</sup> that has a similar look to channel glass
- Insulation and thermal breaks available
- Built-in moisture management
- Mixed glazed systems available combining translucent panels with operable or fixed windows
- Industry-best fiberglass face sheet warranties 25 year fiberbloom and up to 20 year color change
- Translucent Adapter Panel<sup>™</sup> (TAP) converts 2.75" panels into standard 1" framing for retrofit applications
- Hurricane and blast protection configurations available