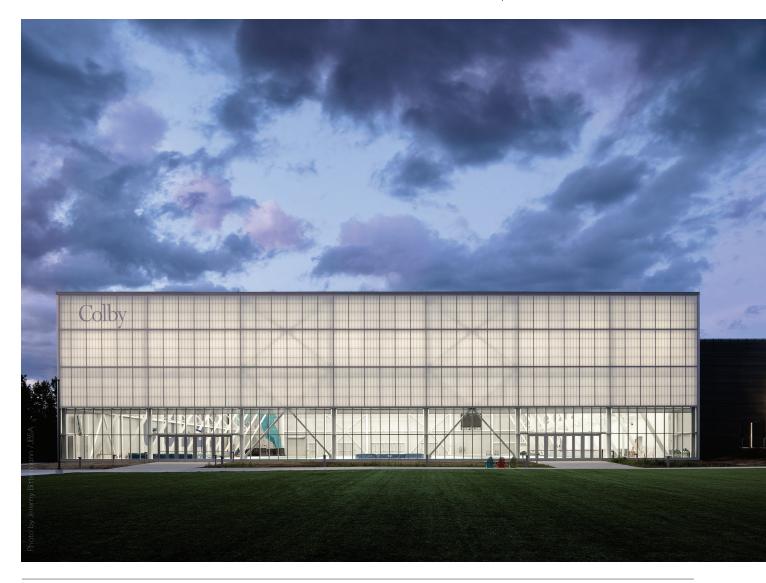

### UniGrid™

Formerly Guardian 275® from Major Industries, Inc.

From new construction to retrofit applications, UniGrid<sup>™</sup> fiberglass reinforced polymer (FRP) panel wall systems (formerly Guardian 275<sup>®</sup> from Major Industries, Inc.) are a dependable and cost-effective way to bring glare-free natural light into any space. They're engineered and built to be long-lasting, lightweight, structurally strong and to provide great thermal performance.

UniGrid<sup>™</sup> wall systems help eliminate UV damage to interiors, can assist in reducing HVAC loads, and provide energy savings by reducing the need for continuous artificial lighting. UniGrid<sup>™</sup> wall systems can also eliminate the need for costly interior or exterior shading devices as they diffuse direct sunlight throughout a space. They are designed for rapid and secure installation, with standard fastener covers for a clean look, and their combination of EPDM gasketing and integral guttering provide worry-free performance.