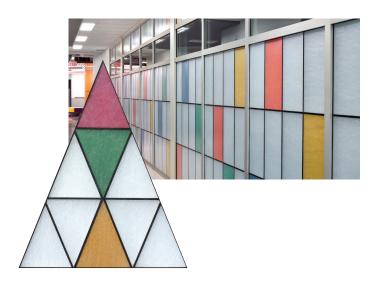

### UniGrid™

Formerly Guardian 275® from Major Industries, Inc.

From new construction to retrofit applications, UniGrid<sup>™</sup> fiberglass reinforced polymer (FRP) panel wall systems (formerly Guardian 275<sup>®</sup> from Major Industries, Inc.) are a dependable and cost-effective way to bring glare-free natural light into any space. They're engineered and built to be long-lasting, lightweight, structurally strong and to provide great thermal performance.

### **Product Highlights**

- Framing is designed for rapid and secure installation, keeping panels in place without visible fasteners
- Standard 2-3/4" panels are available up to 5' x 20' (1" and 4" panels also available)
- A variety of grid sizes and patterns are available (see inside back cover for illustration), including Verti-Lite<sup>™</sup> that has a similar look to channel glass
- Insulation and thermal breaks available
- Built-in moisture management
- Mixed glazed systems available combining translucent panels with operable or fixed windows
- Industry-best fiberglass face sheet warranties 25 year fiberbloom and up to 20 year color change
- Translucent Adapter Panel<sup>™</sup> (TAP) converts 2.75" panels into standard 1" framing for retrofit applications
- Hurricane and blast protection configurations available

UniGrid™ Translucent Panel Wall Systems