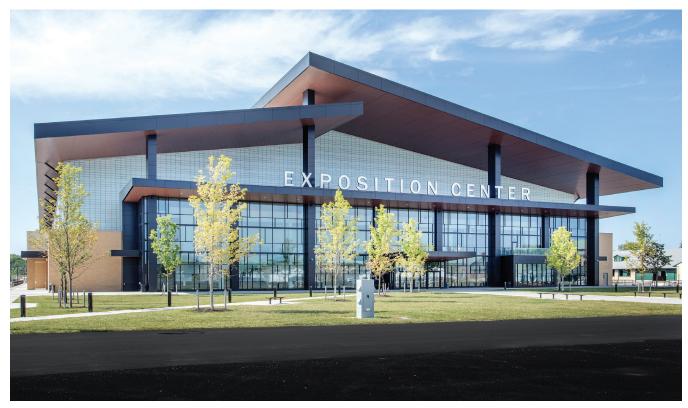

### UniGrid™

Formerly Guardian 275® from Major Industries, Inc.

From new construction to retrofit applications, UniGrid<sup>™</sup> fiberglass reinforced polymer (FRP) panel wall systems (formerly Guardian 275<sup>®</sup> from Major Industries, Inc.) are a dependable and cost-effective way to bring glare-free natural light into any space. They're engineered and built to be long-lasting, lightweight, structurally strong and to provide great thermal performance.

UniGrid<sup>™</sup> wall systems help eliminate UV damage to interiors, can assist in reducing HVAC loads, and provide energy savings by reducing the need for continuous artificial lighting. UniGrid<sup>™</sup> wall systems can also eliminate the need for costly interior or exterior shading devices as they diffuse direct sunlight throughout a space. They are designed for rapid and secure installation, with standard fastener covers for a clean look, and their combination of EPDM gasketing and integral guttering provide worry-free performance.