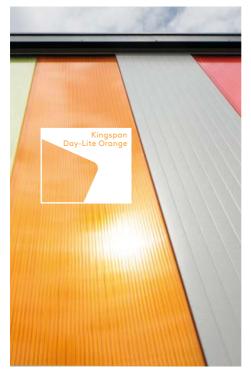

### Kingspan Day-Lite

A range of colourful translucent multi-wall polycarbonate for roof and wall applications, with UV protected layers that allow high levels of natural light to pass through.

#### Infra-Red (IR) Absorbing Lights

These two colours absorb greater levels of infra-red light which reduces solar gain. This can allow for greater control of ambient temperature within the building providing a possible reduction in HVAC usage.