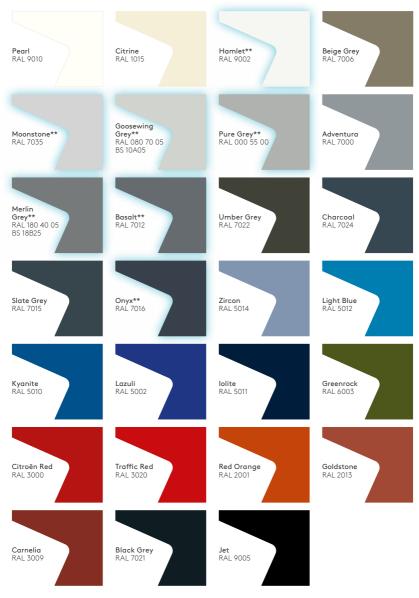

### Kingspan Spectrum

A range of proven smooth polyurethane coatings that delivers aesthetic brilliance and guaranteed performance in a variety of applications.

#### Kingspan Spectrum Solid

\*\* Also available for our Lower Embodied Carbon products. Other colour options are available depending on order size and availability. Please contact us for more information.

For stock levels, minimum order quantities and/or lead times, contact the Kingspan Quotations Department. The printed colours are as accurate as possible but are for guidance purposes only. British Standard (BS) or RAL reference numbers represent the nearest colours and are not exact matches to our Kingspan coatings. Please ensure that you request a swatch sample from the Kingspan Marketing Department to view accurate colour and texture prior to specification.

\* Please note the guarantee periods for these colours are as for XL Forté\* – see table under 'Kingspan Guarantees'.

#### Kingspan Spectrum Metallic

\*\* Also available for our Lower Embodied Carbon products. Other colour options are available depending on order size and availability. Please contact us for more information.