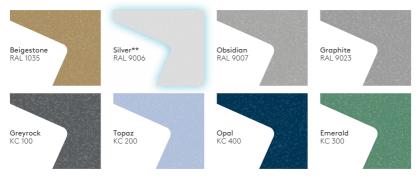

### Kingspan Altaris

Technically advanced PVDF multi-layer (up to 4 layers of paint) coatings featuring colour purity, strength, resistance and stability. This range provides unparalleled protection against environmental weathering and is available with a high gloss finish.

#### Kingspan Altaris Solid

For stock levels, minimum order quantities and/or lead times, contact the Kingspan Quotations Department. The printed colours are as accurate as possible but are for guidance purposes only. British Standard (BS) or RAL reference numbers represent the nearest colours and are not exact matches to our Kingspan coatings. Please ensure that you request a swatch sample from the Kingspan Marketing Department to view accurate colour and texture prior to specification.

<sup>\*</sup> Please note the guarantee periods for these colours are as for XL Forté\* – see table under 'Kingspan Guarantees'.

### Kingspan Altaris

#### Kingspan Altaris Metallic

For stock levels, minimum order quantities and/or lead times, contact the Kingspan Quotations Department. The printed colours are as accurate as possible but are for guidance purposes only. British Standard (BS) or RAL reference numbers represent the nearest colours and are not exact matches to our Kingspan coatings. Please ensure that you request a swatch sample from the Kingspan Marketing Department to view accurate colour and texture prior to specification.