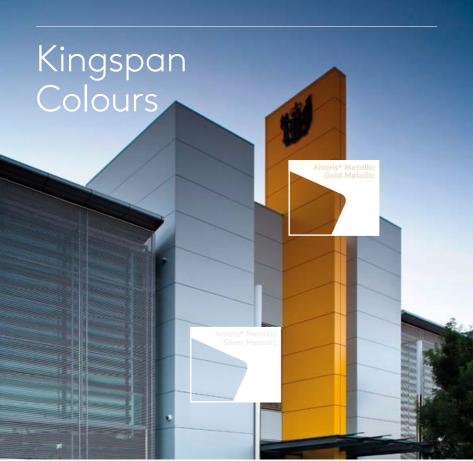

### Kingspan Altaris

Technically advanced PVDF multi-layer (up to 4 layers of paint) coatings featuring colour purity, strength, resistance and stability. This range provides unparalleled protection against environmental weathering and is available with a high gloss finish.

#### Kingspan Altaris Metallic

For stock levels, minimum order quantities and/or lead times, contact the Kingspan Quotations Department. The printed colours are as accurate as possible but are for guidance purposes only. British Standard (BS) or RAL reference numbers represent the nearest colours and are not exact matches to our Kingspan coatings. Please ensure that you request a swatch sample from the Kingspan Marketing Department to view accurate colour and texture prior to specification.