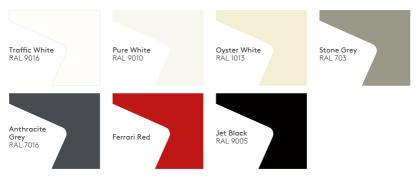

### Kingspan Altaris

Technically advanced PVDF multi-layer (up to 4 layers of paint) coatings featuring colour purity, strength, resistance and stability. This range provides unparalleled protection against environmental weathering and is available with a high gloss finish.

#### Kingspan Altaris Solid

For stock levels, minimum order quantities and/or lead times, contact the Kingspan Quotations Department. The printed colours are as accurate as possible but are for guidance purposes only. British Standard (BS) or RAL reference numbers represent the nearest colours and are not exact matches to our Kingspan coatings. Please ensure that you request a swatch sample from the Kingspan Marketing Department to view accurate colour and texture prior to specification.

<sup>\*</sup> Please note the guarantee periods for these colours are as for XL Forté\* – see table under 'Kingspan Guarantees'.