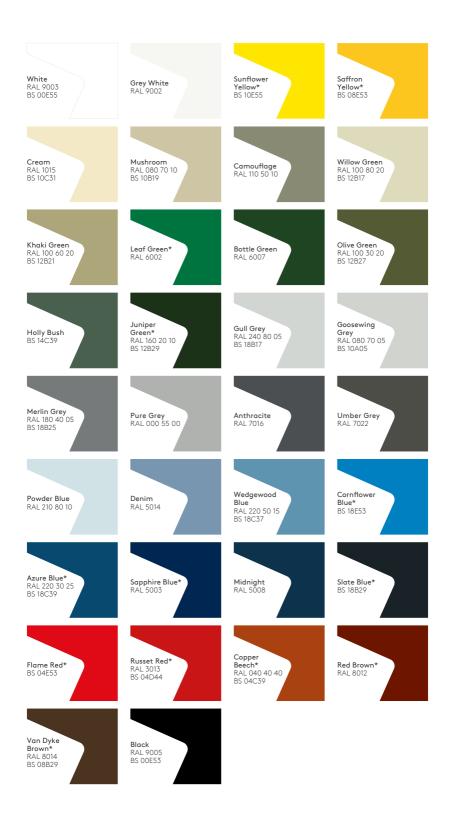

### Kingspan XL Forté

A range of world class protective PVC coatings with a leathergrain effect that is available in inspiring colours and provides a barrier against the elements.

For stock levels, minimum order quantities and/or lead times, contact the Kingspan Quotations Department. The printed colours are as accurate as possible but are for guidance purposes only. British Standard (BS) or RAL reference numbers represent the nearest colours and are not exact matches to our Kingspan coatings. Please ensure that you request a swatch sample from the Kingspan Marketing Department to view accurate colour and texture prior to specification.

<sup>\*</sup> Please note the guarantee periods for these colours are as for XL Forté\* – see table under 'Kingspan Guarantees'.