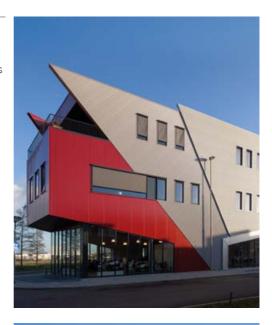

### Kingspan Colour & Coatings

Kingspan provides a large selection of external finishes and colours for its Standing Seam System, Insulated Roof & Wall Panels and Fabrications, Safety & Lighting Solutions, allowing building owners' and architects the ultimate flexibility in designing their building.

With a wide variety of finishes including metallic, matt and solid, Kingspan's offer is suitable for the following building types:

- Community & Amenity
- Education
- Health
- Hotels & Leisure
- Industrial
- Infrastructure
- Offices
- Private Housing
- Retail
- Social Housing
- Utilities