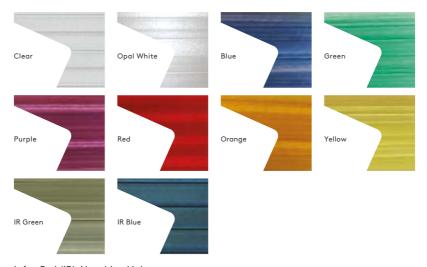

### Kingspan Day-Lite

A range of colourful translucent multi-wall polycarbonate for roof and wall applications, with UV protected layers that allow high levels of natural light to pass through.

#### Infra-Red (IR) Absorbing Lights

These two colours absorb greater levels of infra-red light which reduces solar gain. This can allow for greater control of ambient temperature within the building providing a possible reduction in HVAC usage.

#### Anti-glare

Anti-glare is a treatment which is part of the extrusion process of the polycarbonate sheet – this option is available on clear and opal white.