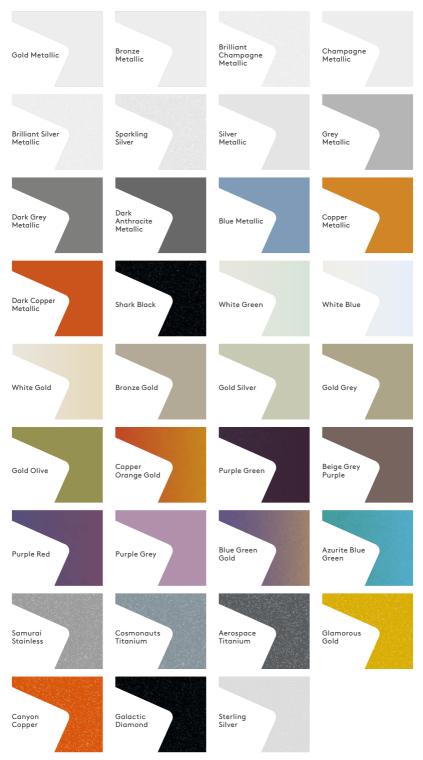

### Kingspan XL Forté

A range of world class protective PVC coatings with a leathergrain effect that is available in inspiring colours and provides a barrier against the elements.

For stock levels, minimum order quantities and/or lead times, contact the Kingspan Quotations Department. The printed colours are as accurate as possible but are for guidance purposes only. British Standard (BS) or RAL reference numbers represent the nearest colours and are not exact matches to our Kingspan coatings. Please ensure that you request a swatch sample from the Kingspan Marketing Department to view accurate colour and texture prior to specification.

<sup>\*</sup> Please note the guarantee periods for these colours are as for XL Forté\* – see table under 'Kingspan Guarantees'.

For stock levels, minimum order quantities and/or lead times, contact the Kingspan Quotations Department. The printed colours are as accurate as possible but are for guidance purposes only. British Standard (BS) or RAL reference numbers represent the nearest colours and are not exact matches to our Kingspan coatings. Please ensure that you request a swatch sample from the Kingspan Marketing Department to view accurate colour and texture prior to specification.

\* Please note the guarantee periods for these colours are as for XL Forté\* – see table under 'Kingspan Guarantees'.