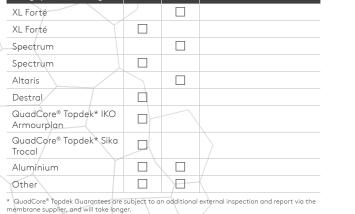

| 🗌 Inland      | Coastal*       | * 🗌 Lakeside   |
| Fall prevention system:                                                                       | No No         | 🗌 Yes          | 🗌 Yes, Kingspa |
| Location of panels on the buil<br>(You must provide images and<br>the position of the panels) | 0             | t drawings inc | dicating       |
| Slope of roof (degrees):                                                                      |               | $\setminus$    |                |
| Distance from sea coast or la                                                                 | kes (km):     |                | $\rightarrow$  |

Company Name

Industrial areas with high humidity and / or aggressive atmospheres.

Coastal refers to buildings within 1km of the c



Wall

Colour

Roof

I confirm the foregoing answers are accurate.



## Kingspan Limited

Kingspan Coating

Greenfield Business Park No. 2 | Greenfield | Holywell Flintshire | North Wales | CH8 7GJ T: +44 (0) 1352 716100 | F: +44 (0) 1352 710161 www.kingspanpanels.co.uk



Please submit this form, with attachments to Warranty@kingspan.com for processing. Issue of the Warranty is subject to verification of full information and attachments supplied, and may take up to 7 working days to process.