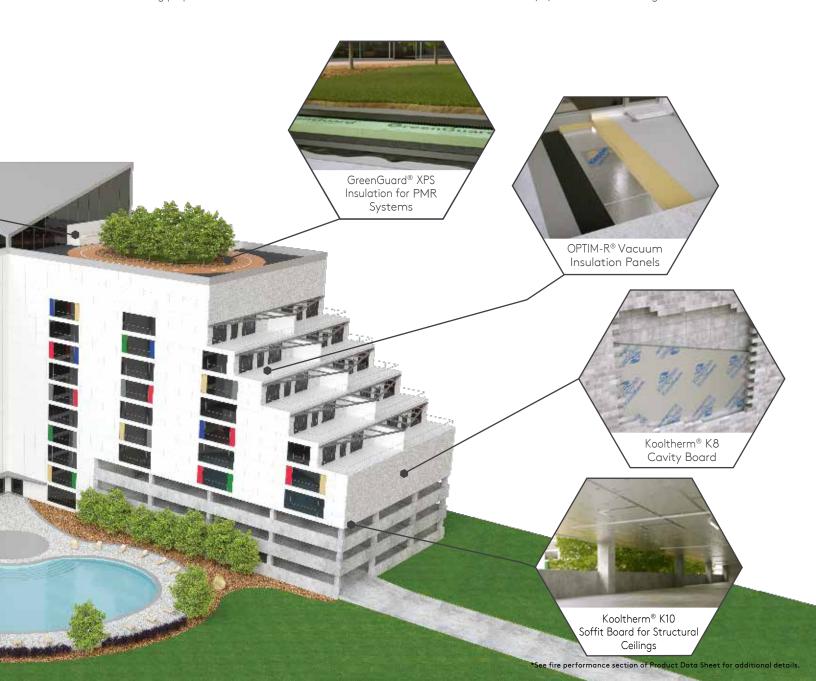

#### Next Generation Insulation

Kingspan OPTIM- $R^{\circ}$  is a next-generation insulation comprising rigid vacuum insulation panels (VIP) with a microporous core, which is evacuated, encased and sealed in a thin, gas-tight envelope to give outstanding R-values and an ultra-thin insulation solution. The high level of thermal efficiency—up to R-28 on 1 inch and R-57 on 2 inch using calculated edge thermal resistance properties—combined with minimal thickness, provides an ideal solution for applications where a lack of construction space or depth is an issue such as commercial roofing for waterproofing systems.

# **Kool**therm®

### Premium Performance Rigid Thermoset Insulation

Kingspan Kooltherm® offers an extensive range of premium performance insulation products for wall, floor, soffit (structural ceiling) and concrete sandwich wall system applications. It has a fiber-free rigid thermoset phenolic insulation core that resists both moisture and water vapor ingress, and has excellent fire performance characteristics referenced below.

### **G**reenGuard®

#### Extruded polystyrene (xps) insulation board

Kingspan GreenGuard® XPS Insulation Board is offered in various thicknesses and available in 25 psi and 40 psi, as well as 60 psi for high load-bearing applications. Rigid XPS insulation board can be used as general purpose insulation for roofing, wall and foundation applications requiring a minimum compressive strength.