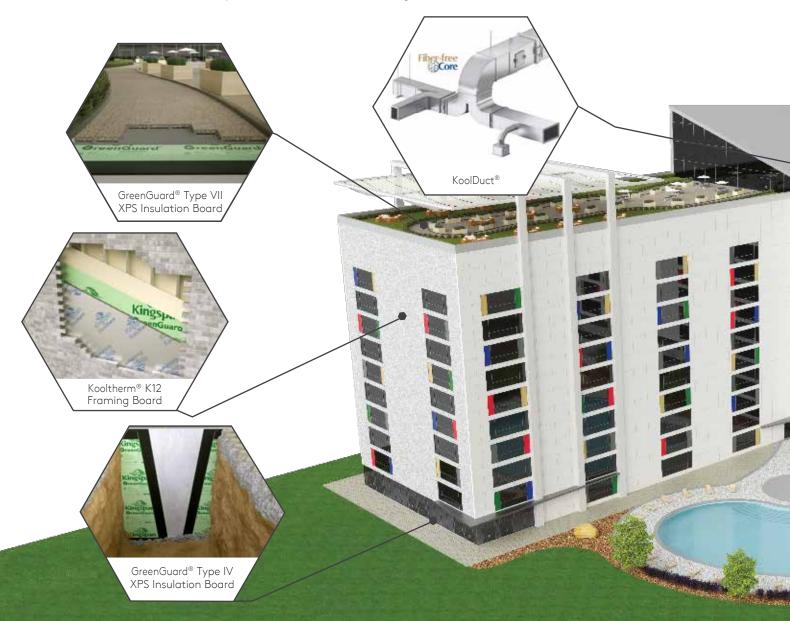

#### Next Generation Insulation

Kingspan OPTIM- $R^{\circ}$  is a next-generation insulation comprising rigid vacuum insulation panels (VIP) with a microporous core, which is evacuated, encased and sealed in a thin, gas-tight envelope to give outstanding R-values and an ultra-thin insulation solution. The high level of thermal efficiency—up to R-28 on 1 inch and R-57 on 2 inch using calculated edge thermal resistance properties—combined with minimal thickness, provides an ideal solution for applications where a lack of construction space or depth is an issue such as commercial roofing for waterproofing systems.

# The Kingspan KoolDuct® System

#### Premium Performance Pre-Insulated Ductwork

The Kingspan KoolDuct® System is an advanced and innovative pre-insulated HVAC ductwork system which offers benefits such as reduced installation time, low weight, space savings through flush-to-ceiling installation, increased performance and energy efficiency. Kingspan KoolDuct® is UL 181 listed and can easily attain a SMACNA Class 3 air leakage.

# **Kool**therm®

### Premium Performance Rigid Thermoset Insulation

Kingspan Kooltherm® offers an extensive range of premium performance insulation products for wall, floor, soffit (structural ceiling) and concrete sandwich wall system applications. It has a fiber-free rigid thermoset phenolic insulation core that resists both moisture and water vapor ingress, and has excellent fire performance characteristics referenced below.

### **G**reenGuard®

#### Extruded polystyrene (xps) insulation board

Kingspan GreenGuard® XPS Insulation Board is offered in various thicknesses and available in 25 psi and 40 psi, as well as 60 psi for high load-bearing applications. Rigid XPS insulation board can be used as general purpose insulation for roofing, wall and foundation applications requiring a minimum compressive strength.