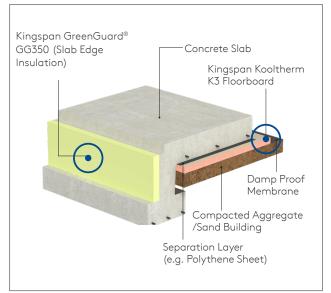

## How to achieve a 7+ Star Energy Rated Home by Insulating Floors?

- To increase the thermal performance of your home, start from the ground with Kingspan Kooltherm K3 Floorboard 25mm R1.1\* or 50mm R2.3\*.
- By placing the Kingspan GreenGuard GG350 slab edge insulation vertically around the perimeter of the concrete slab, it separates the slab from the soil or earth.
  This robust detail improves the energy efficiency and comfort of the home.