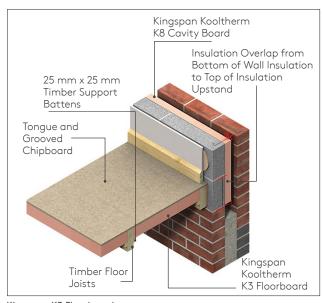

# Kingspan 7+ Star Residential Solution: Floor

Kingspan K3 Floorboard

### Insulation Pack Sizes

Kingspan Kooltherm K3 Floorboard

25mm x 2400mm x 1200mm (12 x per pack)

50mm x 2400mm x 1200mm (6 x per pack)

Kingspan GreenGuard GG350 (Slab Edge Insulation)

40mm x 2400mm x 300mm (5 x per pack)

## How to achieve a 7+ Star Energy Rated Home by Insulating Floors?

- To increase the thermal performance of your home, start from the ground with Kingspan Kooltherm K3 Floorboard 25mm R1.1\* or 50mm R2.3\*.
- By placing the Kingspan GreenGuard GG350 slab edge insulation vertically around the perimeter of the concrete slab, it separates the slab from the soil or earth.
  This robust detail improves the energy efficiency and comfort of the home.