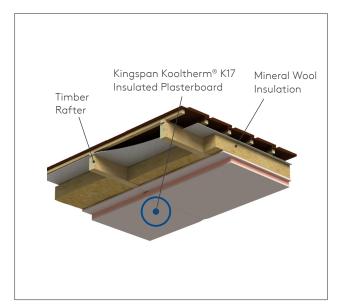

## How to achieve a 7+ Star Energy Rated Home by Insulating Roofs/Ceilings?

- Using Kingspan Kooltherm K12 Framing Board between the horizontal ceiling battens in a timber/steel frame system can result in achieving a higher R-value compared to standard glasswool batts. Various thicknesses of Kingspan Kooltherm K12 Framing Board can achieve an R-value as high as R7.2\*.
- By fitting the Kooltherm K17 Insulated Plasterboard as continuous insulation on internal ceiling applications in conjunction with conventional glasswool insulation, a
- higher R-value can be achieved. Furthermore it also reduces thermal bridging especially when steel frames are used.
- In combination with Kingspan Thermakraft Covertek 407 and Watergate Plus vapour permeable wraps, your home will be warmer in winter, cooler in summer and drier all year round.

Kingspan Kooltherm K12 Framing Board

Kingspan Kooltherm K17 Insulated Board

Kingspan Thermakraft Covertek 407 Roof Underlay

Kingspan Thermakraft Watergate Plus