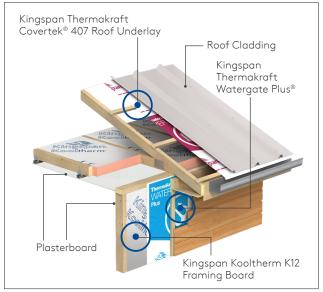

## How to achieve a 7+ Star Energy Rated Home by Insulating Roofs/Ceilings?

- Using Kingspan Kooltherm K12 Framing Board between the horizontal ceiling battens in a timber/steel frame system can result in achieving a higher R-value compared to standard glasswool batts. Various thicknesses of Kingspan Kooltherm K12 Framing Board can achieve an R-value as high as R7.2\*.
- By fitting the Kooltherm K17 Insulated Plasterboard as continuous insulation on internal ceiling applications in conjunction with conventional glasswool insulation, a
- higher R-value can be achieved. Furthermore it also reduces thermal bridging especially when steel frames are used.
- In combination with Kingspan Thermakraft Covertek 407 and Watergate Plus vapour permeable wraps, your home will be warmer in winter, cooler in summer and drier all year round.

Kingspan Kooltherm K12 Framing Board

Kingspan Kooltherm K17 Insulated Board

Kingspan Thermakraft Covertek 407 Roof Underlay

Kingspan Thermakraft Watergate Plus